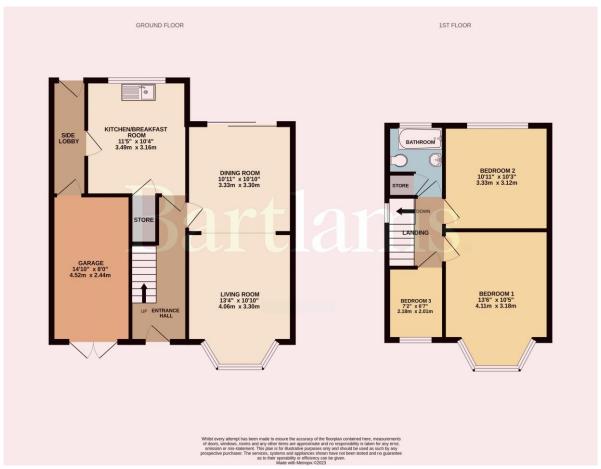

## £309,950

Extended traditional-style semi occupying a particularly pleasant position in a select cul-desac on the village outskirts but handily placed to access excellent local amenities. Attractively presented accommodation with an especially comfortable standard of appointment. Entrance Hall. Through Living Room with defined Sitting and Dining Areas. Spacious Breakfast Kitchen with a fine range of fittings and integrated appliances. Three Bedrooms. Bathroom. Gasboiler central heating. Double-glazed windows. Garage and forecourt parking facilities. Neatly landscaped gardens.

- EXTENDED FAMILY HOME.
- CUL-DE-SAC LOCATION.
  - THREE BEDROOMS.
- THROUGH LOUNGE/DINER.
- KITCHEN/BREAKFAST ROOM.
- DOUBLE GLAZING AND CENTRAL HEATING.
  - BEAUTIFUL LANDSCAPED GARDEN.
  - BLOCK PAVED OFF ROAD PARKING.